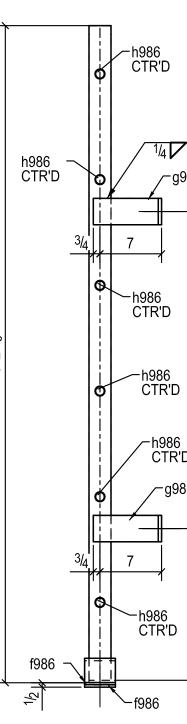

∕\_h986

∕−g986

B

\_\_\_\_f986 ₩

1/2

-

∕−1 - <sup>13</sup>/<sub>16</sub>Ø HOLE

∕−1 - <sup>13</sup>/<sub>16</sub>Ø HOLE

m986 —

1 - <sup>13</sup>/<sub>16</sub>Ø -HOLE g986 41

1<sup>1</sup>/<sub>2</sub>

<u>DET. 1</u>

₽B

**↓**A

**f**986

12