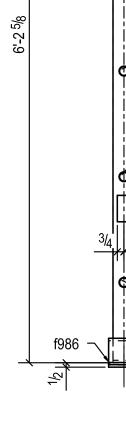

∕\_h986

∕−g986

B

\_\_\_\_f986 ₩

1/2

-

∕−1 - <sup>13</sup>/<sub>16</sub>Ø HOLE

∕−1 - <sup>13</sup>/<sub>16</sub>Ø HOLE

m986 —

1 - <sup>13</sup>/<sub>16</sub>Ø -HOLE g986 41

1<sup>1</sup>/<sub>2</sub>

<u>DET. 1</u>

₽B

**↓**A

**f**986

12

g986

4 4 4 4 4 4 1 - <sup>13</sup>/<sub>16</sub>Ø

4'-5<sup>1/</sup>2

6'-3 1/8 (FL <sup>3</sup>/8X2 1/<sub>2</sub> x 6'-2 <sup>5</sup>/<sub>16</sub>) 5@ 1'-0=5'-0

9<sup>1/8</sup>

8 2

1'-6

<u>C - C</u>