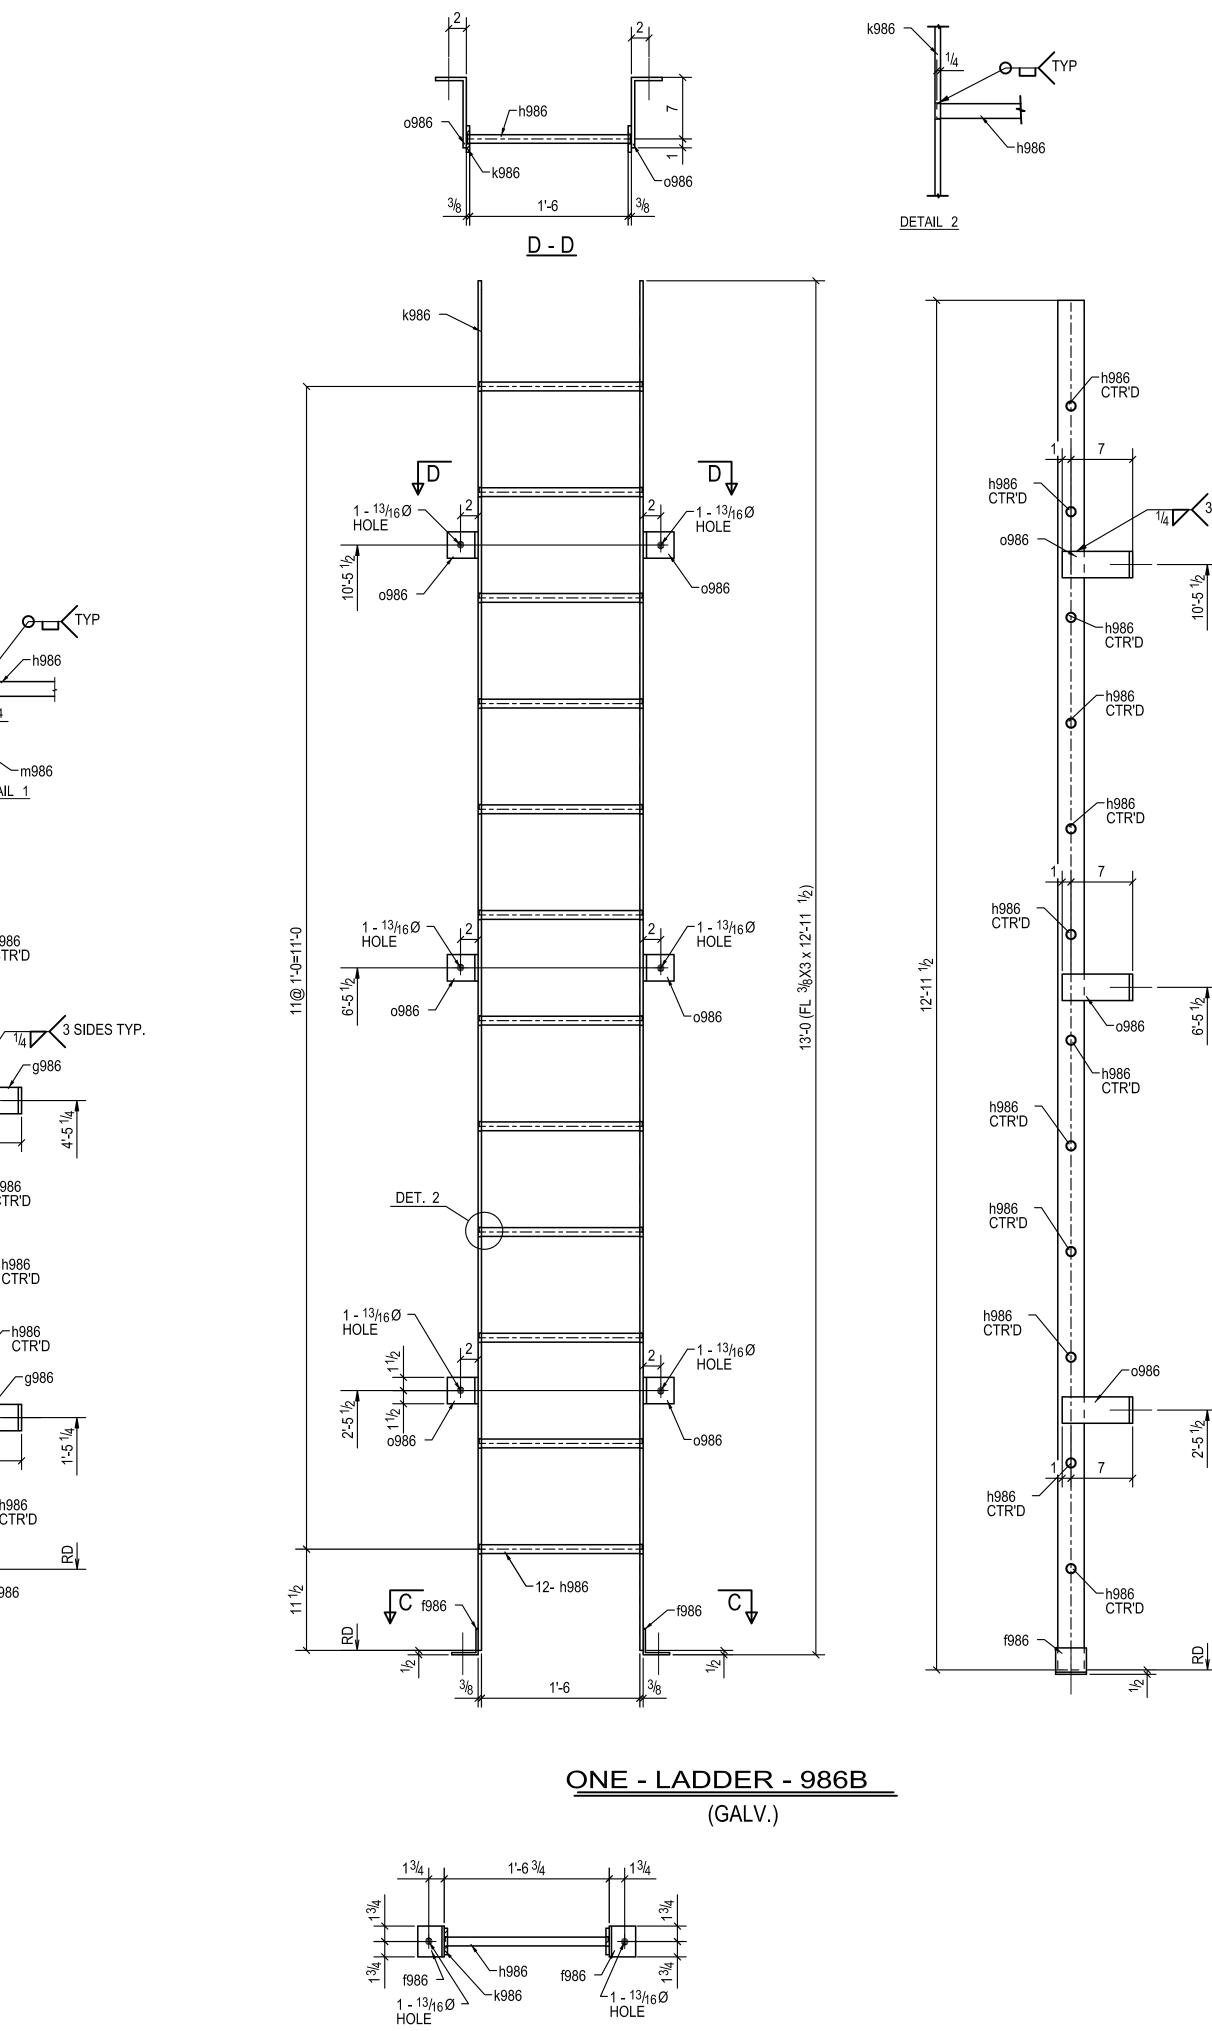

| JOB No. |       | 8423 |       | BILL OF MATERIAL |             | SHEET 986 |         |
|---------|-------|------|-------|------------------|-------------|-----------|---------|
| Qty.    | Qty.  | PC.  | Minor |                  |             | STEEL     |         |
| Unit    | Total | MARK | Mark  | DESCRIPTION      | LENGTH      | GRADE     | REMARKS |
| 1       | 1     | 986A |       | FL3/8"X2 1/2"    | 6'-2 5/16"  | A36       |         |
| 2       | 2     |      | f986  | L3X3X1/4         | 3 1/2"      | A36       |         |
| 4       | 4     |      | g986  | FL3/8"X3"        | 10 1/2"     | A36       |         |
| 6       | 6     |      | h986  | ROD1"            | 1'-6 1/2"   | A36       |         |
| 1       | 1     |      | m986  | FL3/8"X2 1/2"    | 6'-2 5/8"   | A36       |         |
| 1       | 1     | 986B |       | FL3/8"X3"        | 12'-11 1/2" | A36       |         |
| 2       | 2     |      | f986  | L3X3X1/4         | 3 1/2"      | A36       |         |
| 12      | 12    |      | h986  | ROD1"            | 1'-6 1/2"   | A36       |         |
| 1       | 1     |      | k986  | FL3/8"X3"        | 12'-11 1/2" | A36       |         |
| 6       | 6     |      | 0986  | FL3/8"X3"        | 10 3/4"     | A36       |         |
|         |       |      |       |                  |             |           |         |

<sup>1</sup>/<sub>4</sub> 3 SIDES TYP.

| ASSM. MK. | TOTAL<br>QTY | UNIT<br>QTY |      | FIELD BOLTS        | LENGTH   | REMARKS |
|-----------|--------------|-------------|------|--------------------|----------|---------|
| 986A      | 6            | 6           | 3/4" | DIA EXPANSION BOLT | 4" EMBED |         |
| 986B      | 8            | 8           | 3/4" | DIA EXPANSION BOLT | 4" EMBED |         |