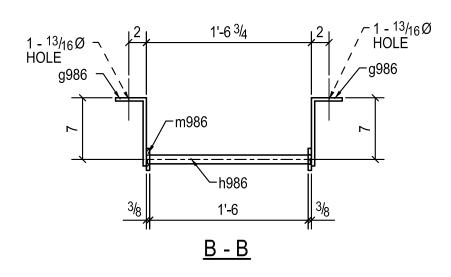

∕\_h986

∕−g986

B

\_\_\_\_f986 ₩

1/2

-

∕−1 - <sup>13</sup>/<sub>16</sub>Ø HOLE

∕−1 - <sup>13</sup>/<sub>16</sub>Ø HOLE

m986 —

1 - <sup>13</sup>/<sub>16</sub>Ø -HOLE g986 41

1<sup>1</sup>/<sub>2</sub>

<u>DET. 1</u>

₽B

**↓**A

**f**986

12