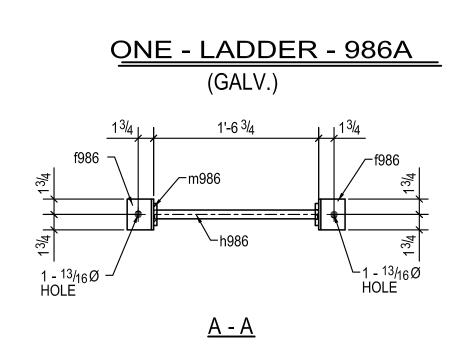

∕\_h986

∕−g986

B

\_\_\_\_f986 ₩

1/2

-

∕−1 - <sup>13</sup>/<sub>16</sub>Ø HOLE

∕−1 - <sup>13</sup>/<sub>16</sub>Ø HOLE

m986 —

1 - <sup>13</sup>/<sub>16</sub>Ø -HOLE g986 41

1<sup>1</sup>/<sub>2</sub>

<u>DET. 1</u>

₽B

**↓**A

**f**986

12